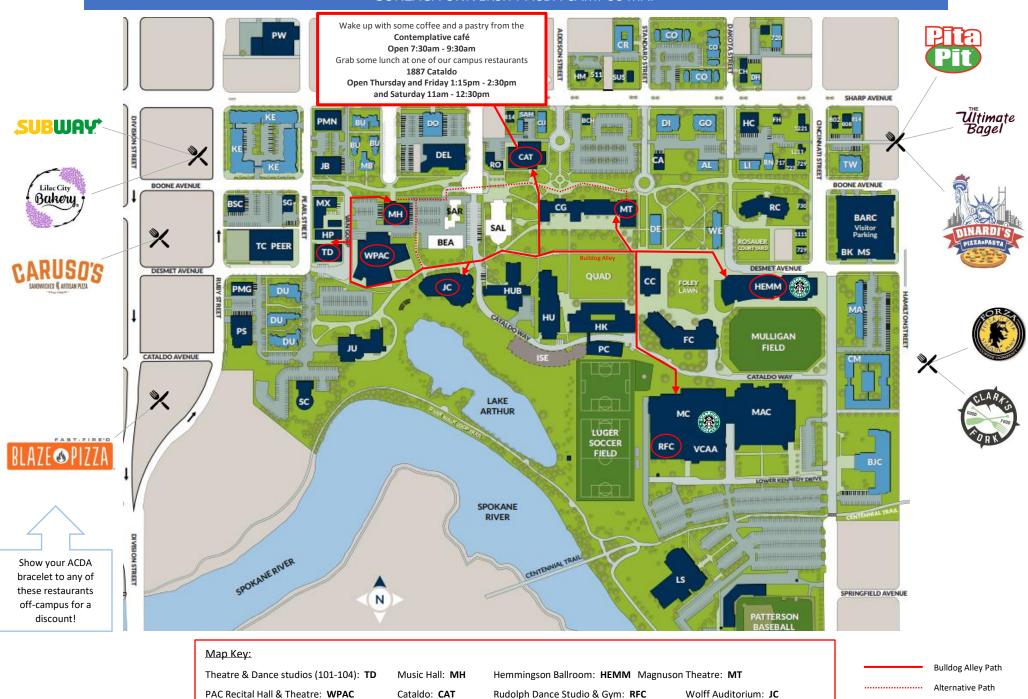

## GONZAGA UNIVERSITY ACDA CAMPUS MAP

RFC studio is located inside the McCarthy Center (MC). Head down the two flights of stairs and take a right into the fitness center.

The Hemmingson Ballroom is located within the building labeled **HEMM** on the third floor.