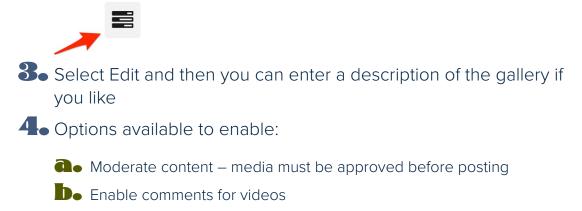

# Kaltura / MyMedia

Next, set some options for the Media Gallery:

Click on **Course Gallery** in the course navigation menu

Co Keep comments private

 Display embedded media – this will add all Kaltura videos used in the course to the gallery