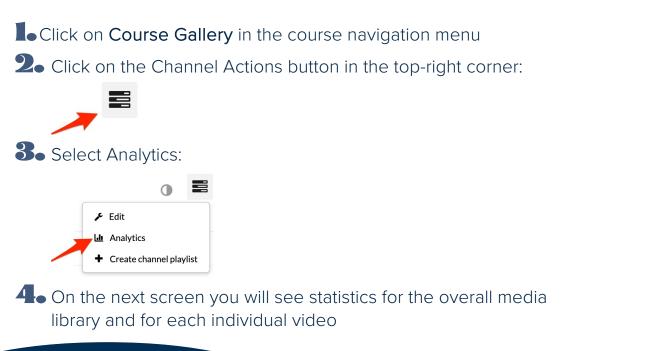

# Kaltura / MyMedia

Next, set some options for the Media Gallery:

Click on **Course Gallery** in the course navigation menu

Co Keep comments private

 Display embedded media – this will add all Kaltura videos used in the course to the gallery

## Analytics

Instructional Design and Delivery Foley Library, Suite #106 <sup>•</sup> (509) 313 – 7151 *idd@gonzaga.edu*  2

Canvas Guide - Kaltura for Instructors-012524.docx January 25, 2024