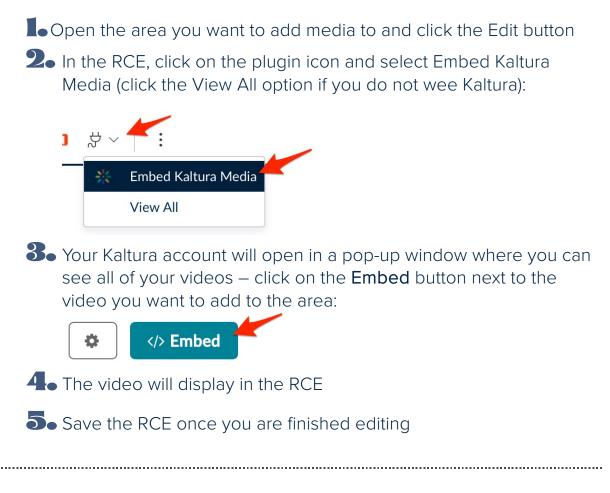

#### **Rich Content Editor**

You can add media from Kaltura to any area of a Canvas course that has the Rich Content Editor (RCE) interface when editing the item – this includes the syllabus, assignments, pages, etc.