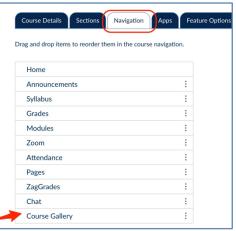

### **Course Media Gallery**

You can create a media space for an individual course using Kaltura.

First, make sure the Course Gallery option is available in the course menu.

- Click on **Settings** at the bottom of the course navigation menu
- 2. Select the Navigation tab
- 3 Move the Course Gallery option from the bottom group to the top group
- 4 Click the Save button at the bottom of the screen

# Kaltura / MyMedia

Next, set some options for the Media Gallery:

Click on **Course Gallery** in the course navigation menu

Co Keep comments private

 Display embedded media – this will add all Kaltura videos used in the course to the gallery