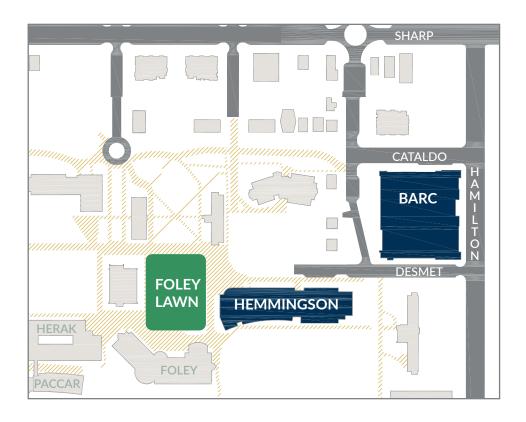

## **Directions & Parking Map**

## **I-90 VIA DIVISION EXIT**

- Take exit 281 for HWY 2 East/ HWY 395 North towards Newport/Colville and Division St.
- While headed north on Division/ Ruby turn right onto E. Sharp Ave.
- Turn right onto N. Cincinnati
  St. Parking in the BARC (Boone
  Avenue Retail Center) can be
  accessed from both the north side
  on E. Boone Avenue and south
  side of the building on E. Desmet
  Ave. Visitor parking is on level 3.

## **I-90 VIA HAMILTON EXIT**

- Take exit 282 for Trent Ave/ Hamilton St/290 E. (Exit 282A if headed west on I-90).
- While headed north on Hamilton turn left onto Boone Ave.
- Parking in the BARC (Boone Avenue Retail Center) can be accessed from both the north side on E. Boone Ave and south side of the building on E. Desmet Ave. Visitor parking is on level 3.