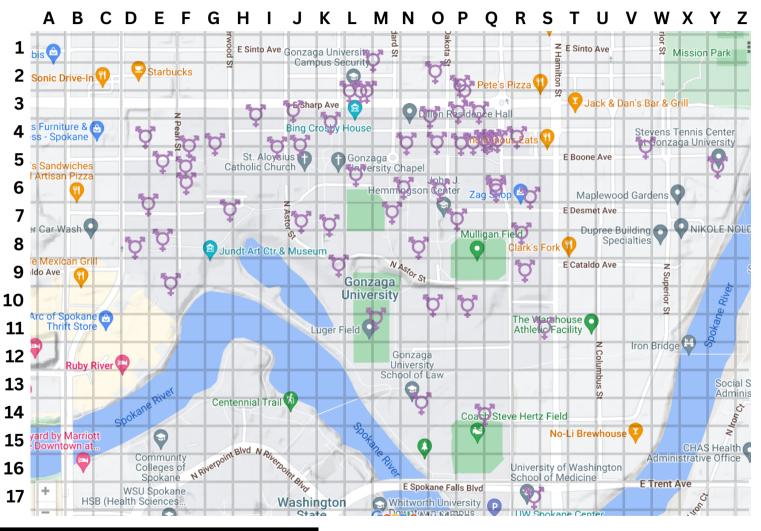

## Gonzaga University Campus

**Gender-Inclusive Restroom Map** 

Know of a campus gender inclusive restroom not included here? Please send name of building and general location to lgbt@gonzaga.edu

| <b>BUILDING NAME</b> | <u>MAP</u> |
|----------------------|------------|
| BARC                 | R7         |
| Bollier              | <b>K9</b>  |
| Campion              | <b>N4</b>  |
| College Hall         | L6         |
| Crosby               | M7         |
| <b>Dance Annex</b>   | F6         |
| Della Strada         | 15         |
| Foley Library        | N8         |
| Health & Counseling  | Р3         |
| Hemmingson           | P7         |

**Hughes** 

Law School N14

Myrtyl

Patterson Q14
Robinson J5

**Tilford** 

**UW-GU Health R17**See reverse side for details

P10

F5

**Humanities** 

**Journalism** 

**McCarthy** 

**Music Annex** 

St Greg Choral

Martin Center/RFC 010

**Music Building** 

## **Gender-Inclusive Restroom Map**

BUILDING NAME DESCRIPTION

BARC 2 within mail services

Bollier 2 in basement (west end), 1 on second floor across from 229

Campion 2 in building

College Hall 1 on 4th Floor, between classroom 401 & 403

Crosby 2nd Floor near CCP office

Dance Annex 2 stalled bathrooms with gender inclusive labels

Della Strada 1 in public space

Foley Library Office 106, across from glass classrooms; 3rd Floor just before FC 300

Health & Counseling 2, plus 1 in each exam room

Hemmingson 3, 1 on each main floor at the west end

Hughes 1 basement floor next to mechanical room

Humanities 3: near elevator, near honors department, downstairs

Journalism 1 down stairs and 1 upstairs near the back of the building to the right of main entry

Law School 1 in library and 1 in clinic, limited access

Martin Center/RFC 1st floor hallway outside of RFC, labeled family

McCarthy Main concourse labeled family

Music Building 1 upstairs near faculty office and one downstairs near gendered bathroom

Music Annex 2 central location visible on entry

Myrtyl 2: 1 next to gendered past box office, 2 near recital hall

Patterson 1 in complex

Robinson 1 on main floor, 1 in basement

St Greg Choral 2 near entry

Tilford Down the stairs from the main entrance and to the left

UW-GU Health All on main floor, limited access to building